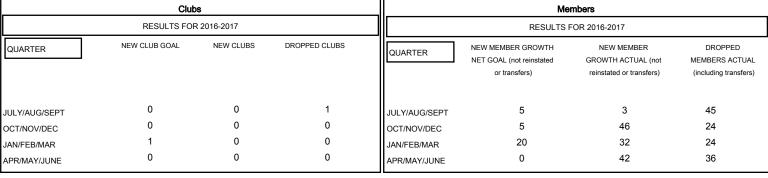

## GOALS AND ACTUAL NEW CLUBS CUMULATIVE

| DROPPED CLUBS: 1  DROPPED MEMBERS |          | 35 CLUBS OF 42 ADDED 1 OR MORE NEW MEMBERS | GENDER DISTRIBU<br>MALE<br>FEMALE | <u>JTION</u><br>1,113 (87.78%)<br>155 (12.22%) |     |
|-----------------------------------|----------|--------------------------------------------|-----------------------------------|------------------------------------------------|-----|
| DECEASED                          | 29       | CLICK HERE FOR CUMULATIVE MEMBERSHIP DATA  | TOTAL FAMILY UNIT MEMBERS         |                                                | 127 |
| CLUB CANCELLED OTHER              | 10<br>90 |                                            | FAMILY MEMBERS PAYING HALF 6 DUES |                                                | 65  |
| TOTAL                             | 129      |                                            |                                   |                                                |     |