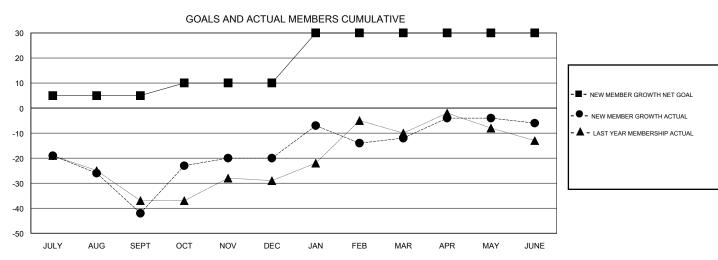

## GOALS AND ACTUAL NEW CLUBS CUMULATIVE

| DROPPED CLUBS: 1  DROPPED MEMBERS |          | 35 CLUBS OF 42 ADDED 1 OR MORE NEW MEMBERS | GENDER DISTRIBU<br>MALE<br>FEMALE | <u>JTION</u><br>1,113 (87.78%)<br>155 (12.22%) |     |
|-----------------------------------|----------|--------------------------------------------|-----------------------------------|------------------------------------------------|-----|
| DECEASED                          | 29       | CLICK HERE FOR CUMULATIVE MEMBERSHIP DATA  | TOTAL FAMILY UNIT MEMBERS         |                                                | 127 |
| CLUB CANCELLED OTHER              | 10<br>90 |                                            | FAMILY MEMBERS PAYING HALF 6 DUES |                                                | 65  |
| TOTAL                             | 129      |                                            |                                   |                                                |     |